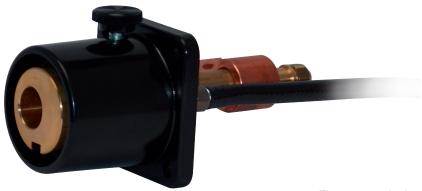

## **CENTRAL ADAPTER KIT TWECO**

These central adapters are characterized by the following features:

- Precision manufacturing
- 100% reliable
- Highest quality with worldwide approval
- Various electrical and data connections to serve the requirements of the customer
- Gas and power connections optimized for your requirements
- Various plastic housings
- Customer specific upon request

## Central adapter kit Tweco

| Item no. | Description                                          | <b>L=</b><br>[mm] | Thread  |
|----------|------------------------------------------------------|-------------------|---------|
| 115193   | Central adapter Tweco, complete, machine side        | 53.8              | M12 x 1 |
| 114112   | Central adapter Tweco, complete, machine side, No. 4 | 27                | -       |
| 72076    | Central adapter Tweco, complete, machine side        | 50                | M12 x 1 |
| 72084    | Central adapter Tweco, machine side, No. 4           | 23.6              | -       |
| 72085    | Central adapter Tweco, machine side, No. 5           | 23.6              | -       |
| 72086    | Central adapter Tweco, complete, machine side        | 25.4              | -       |
| 100113   | Central adapter Tweco, complete, machine side, No. 5 | 41                | M12 x 1 |