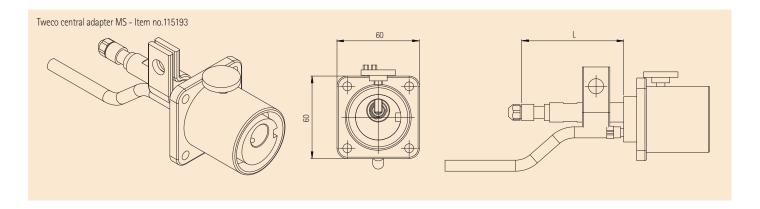

## Central adapter kit Tweco

| Item no. | Description                                          | <b>L=</b><br>[mm] | Thread  |
|----------|------------------------------------------------------|-------------------|---------|
| 115193   | Central adapter Tweco, complete, machine side        | 53.8              | M12 x 1 |
| 114112   | Central adapter Tweco, complete, machine side, No. 4 | 27                | -       |
| 72076    | Central adapter Tweco, complete, machine side        | 50                | M12 x 1 |
| 72084    | Central adapter Tweco, machine side, No. 4           | 23.6              | -       |
| 72085    | Central adapter Tweco, machine side, No. 5           | 23.6              | -       |
| 72086    | Central adapter Tweco, complete, machine side        | 25.4              | -       |
| 100113   | Central adapter Tweco, complete, machine side, No. 5 | 41                | M12 x 1 |